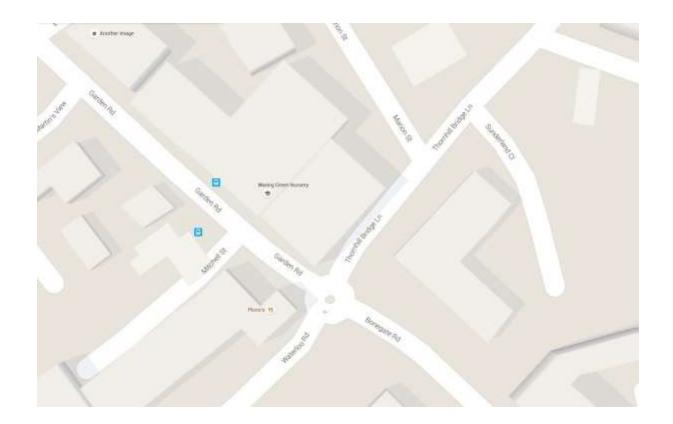

## **Directions to Waring Green Community Centre.**

Address: Waring Green Community Centre, Garden Road, Brighouse,

HD6 2AX

**SatNav:** 53.707004,-1.783853

Map: map showing Waring Green (Click on link for map)

Follow Waterloo Road 0.2 mile; at roundabout junction with Bonegate Road / Garden Road the community centre is in front of you on the left.

The entrance is around the back on Marion Street.

From M62 Junction 25 follow A644 into Brighouse for 1.0 mile.

Follow Bonegate Road for 0.3 mile.

At roundabout junction with Waterloo Road / Thornhill Bridge Lane the community centre is in front of you on the right.

The entrance is around the back on Marion Street.