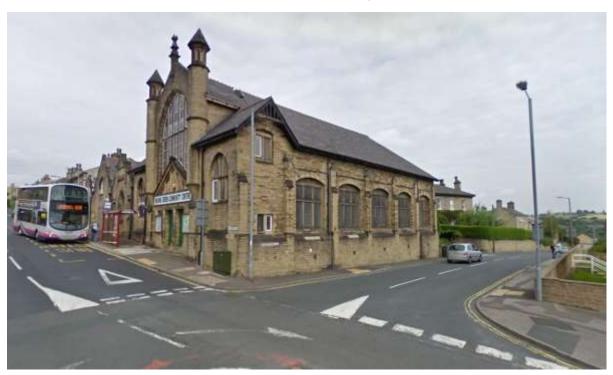

Follow Waterloo Road 0.2 mile; at roundabout junction with Bonegate Road / Garden Road the community centre is in front of you on the left.

The entrance is around the back on Marion Street.

From M62 Junction 25 follow A644 into Brighouse for 1.0 mile.

Follow Bonegate Road for 0.3 mile.

At roundabout junction with Waterloo Road / Thornhill Bridge Lane the community centre is in front of you on the right.

The entrance is around the back on Marion Street.