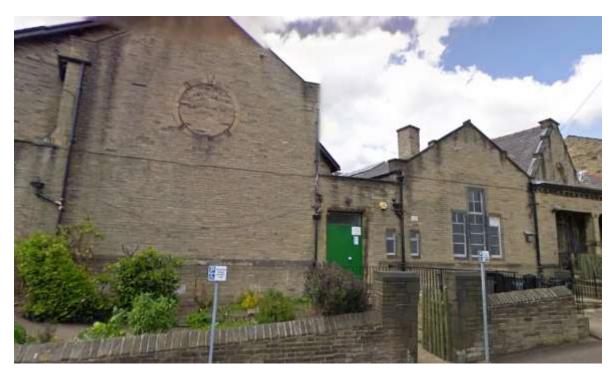

Follow Waterloo Road 0.2 mile; at roundabout junction with Bonegate Road / Garden Road the community centre is in front of you on the left.

The entrance is around the back on Marion Street.

From M62 Junction 25 follow A644 into Brighouse for 1.0 mile.